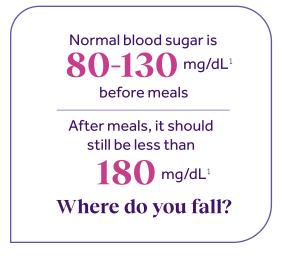

## The highs and lows of blood sugar

When you have diabetes, it's important to track your blood sugar regularly. By monitoring, you can:

- See if your lifestyle choices are working
- Get immediate feedback
- · Collect data your Livongo team can use to help you